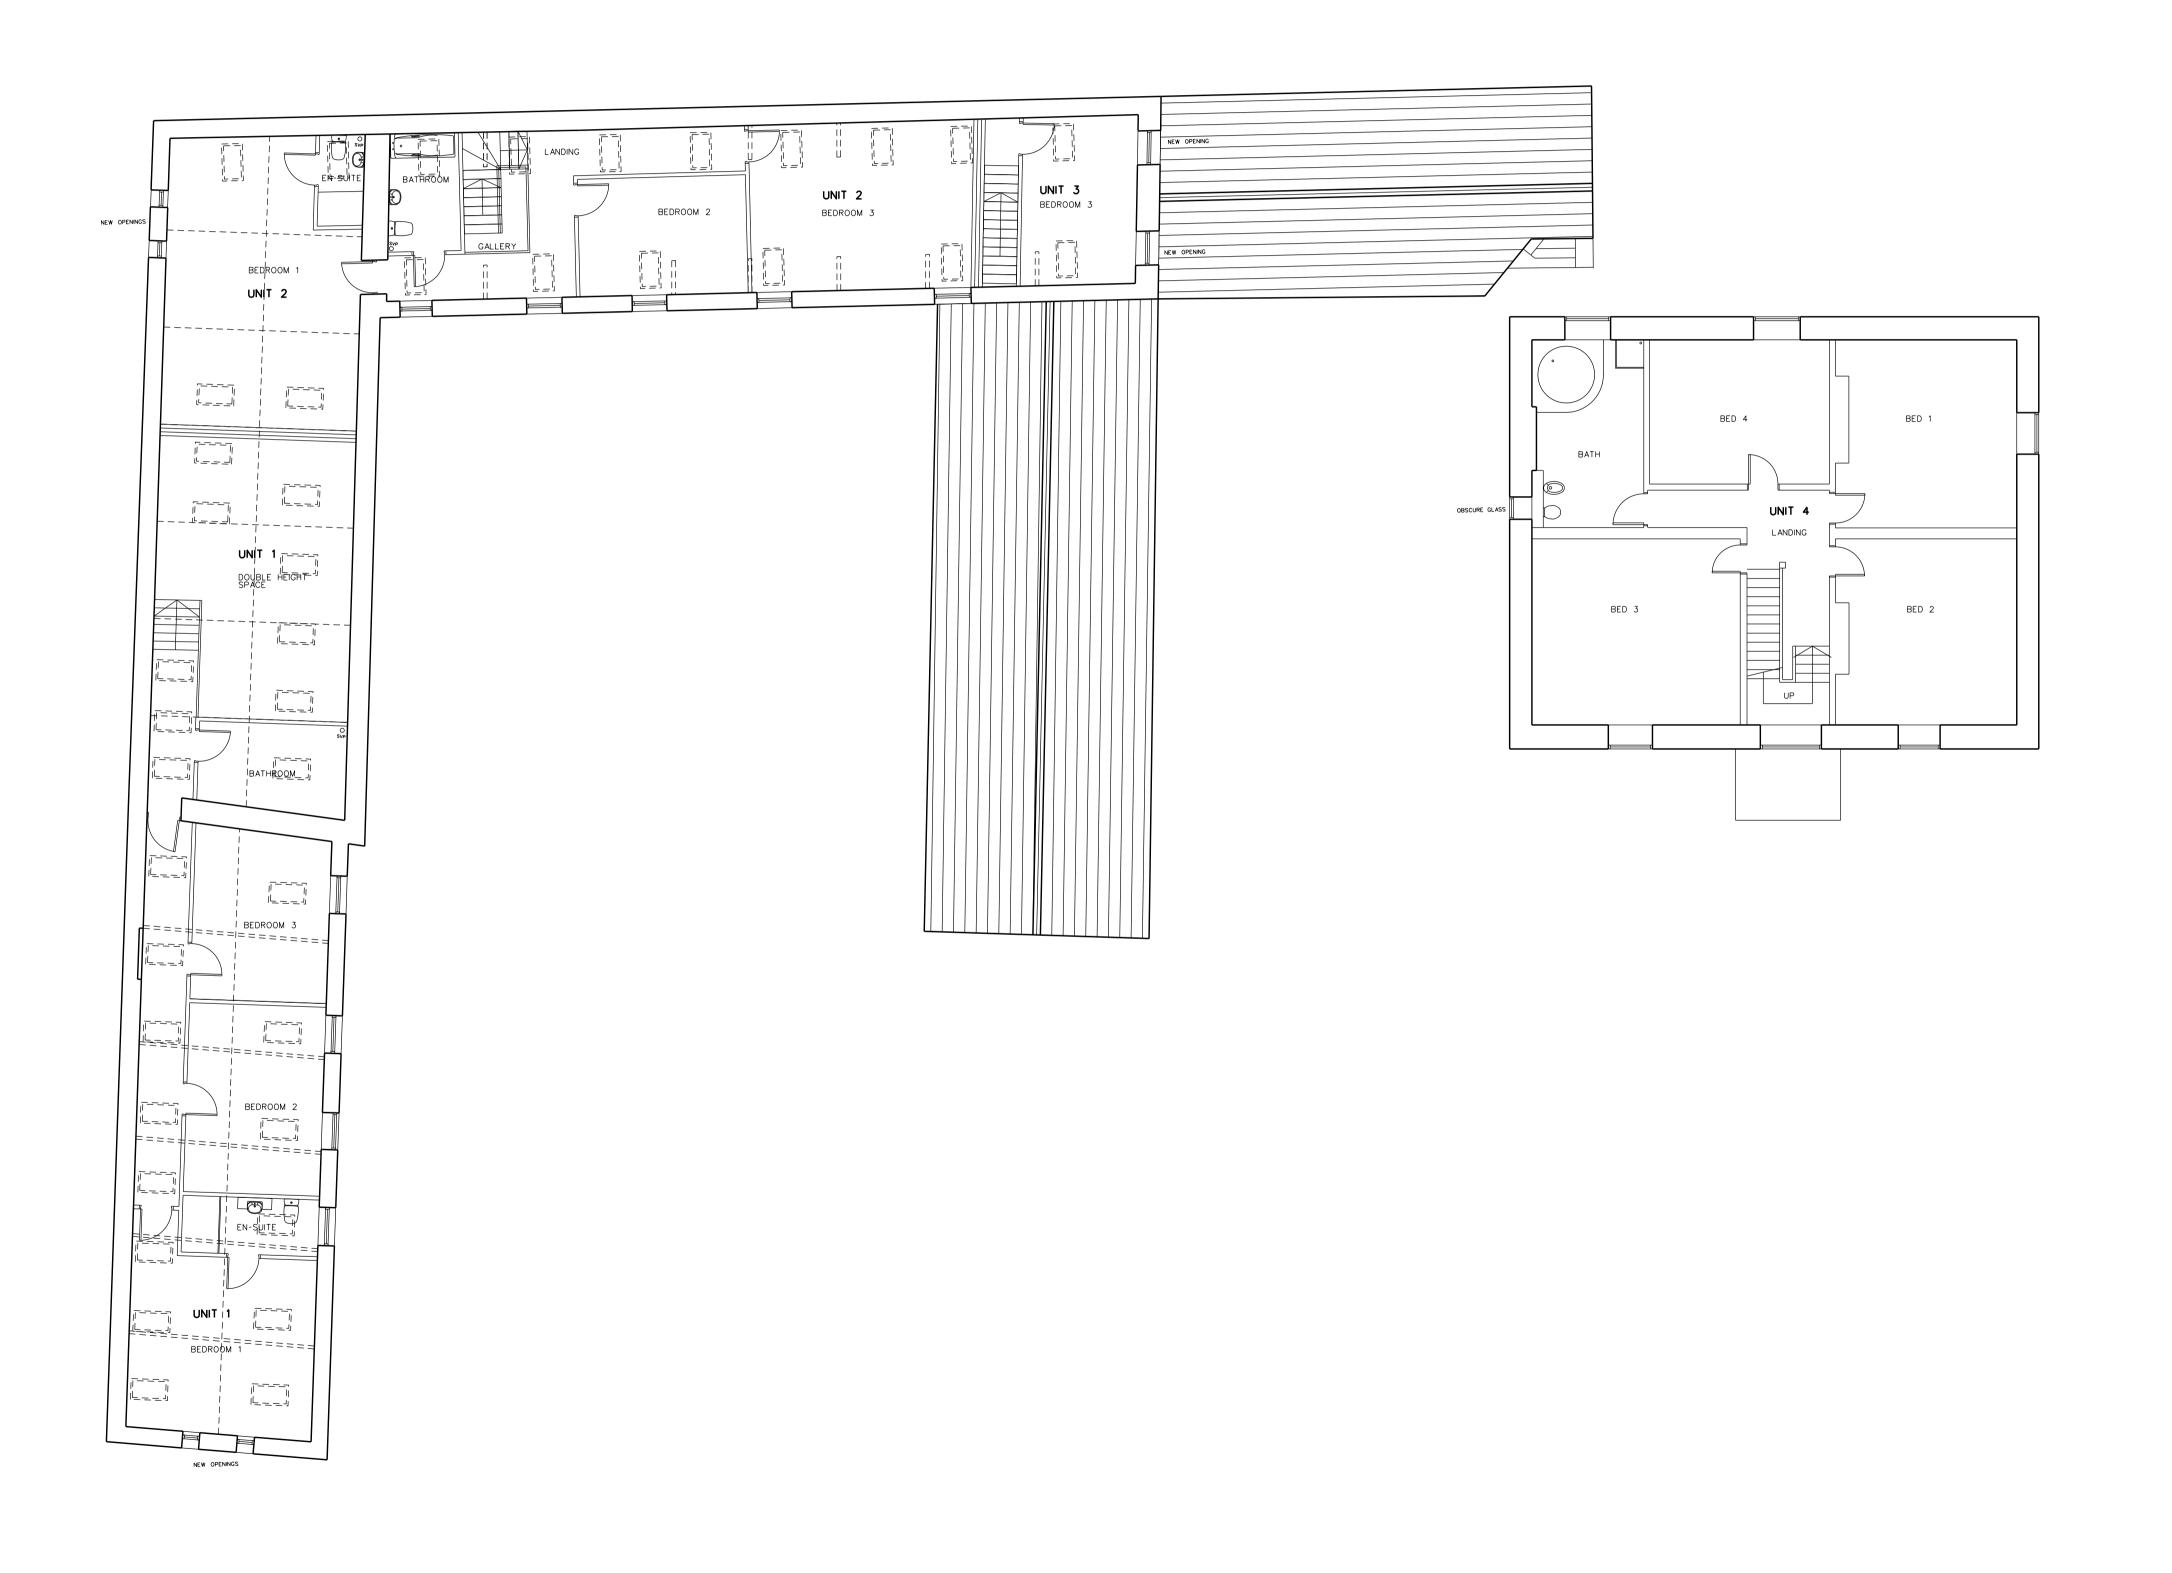

SUNNISIDE FARM, CLEADON, SOUTH TYNESIDE

PLANNING

DRAWN BY

СМ

DRAWING

PROPOSED FIRST FLOOR PLAN

| PROJECT NUMBER | SCALES     |
|----------------|------------|
| 1002           | 1:100 @ A1 |
| DRAWING NUMBER | DATE       |
| AL (0) 0003    | 16.04.14   |

CHECKED BY

CRF

REVISION NORTH

| REVISION | DATE AND DESCRIPTION |
|----------|----------------------|
|          |                      |

- A | 30.08.07 WINDOW NOTES | AMENDED AS PLANNING | COMMENTS. LARGE WINDOWS | IN UNIT 1 AND UNIT 2 REDUCED
- B | 18.09.07 WINDOWS TO UNIT | 1 FIRST FLOOR REVISED
- 08.10.07 WINDOWS TO UNIT 1 GABLE REVISED AS PLANNING COMMENTS